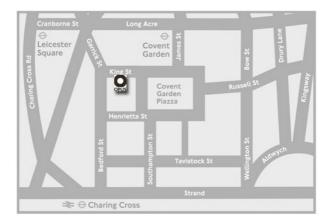

## The Opus Gallery

10-13 King Street, Covent Garden, London, WC2E 8HN Mon - Sat 10am - 6pm • Sun 12 - 5pm

## Underground

Covent Garden, Leicester Square, Holborn, Charing Cross

Buses Strand or Aldwych (RV1, 9, 11, 13, 15, 23, 139)

> Rail stations Charing Cross and Waterloo

> > www.jaspaljandu.com www.krakenopus.com Tel: +44 207 240 6590